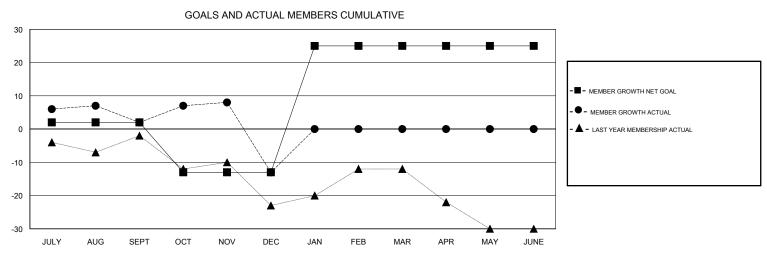

## WILLIAM PHILLIPI **LOCATION COLORADO GMT CA** Clubs Members RESULTS FOR 2018-2019 RESULTS FOR 2018-2019 NEW CLUB GOAL NEW CLUBS DROPPED CLUBS MEMBER GROWTH NET MEMBER GROWTH DROPPED QUARTER QUARTER GOAL ACTUAL MEMBERS ACTUAL (including transfers) 0 0 0 2 27 24 JULY/AUG/SEPT JULY/AUG/SEPT 0 -15 24 33 OCT/NOV/DEC OCT/NOV/DEC 0 1 0 38 0 0 JAN/FEB/MAR JAN/FEB/MAR 0 0 0 0 0 0 APR/MAY/JUNE APR/MAY/JUNE